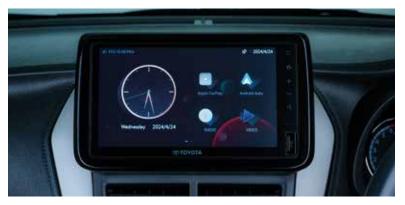

9" FLOATING DISPLAY WITH APPLE CARPLAY AND ANDROID AUTO

LUXURIOUS BLACK INTERIOR

SUPERIOR PU WITH STITCH SEAT COVER MATERIAL

**6 ADVANCED SPEAKERS** 

Explore the interior convenience with ample storage options, including the console box, cupholders and glove box, while the spacious luggage tray ensures sufficient room for all your belongings, making every journey smooth and organized.