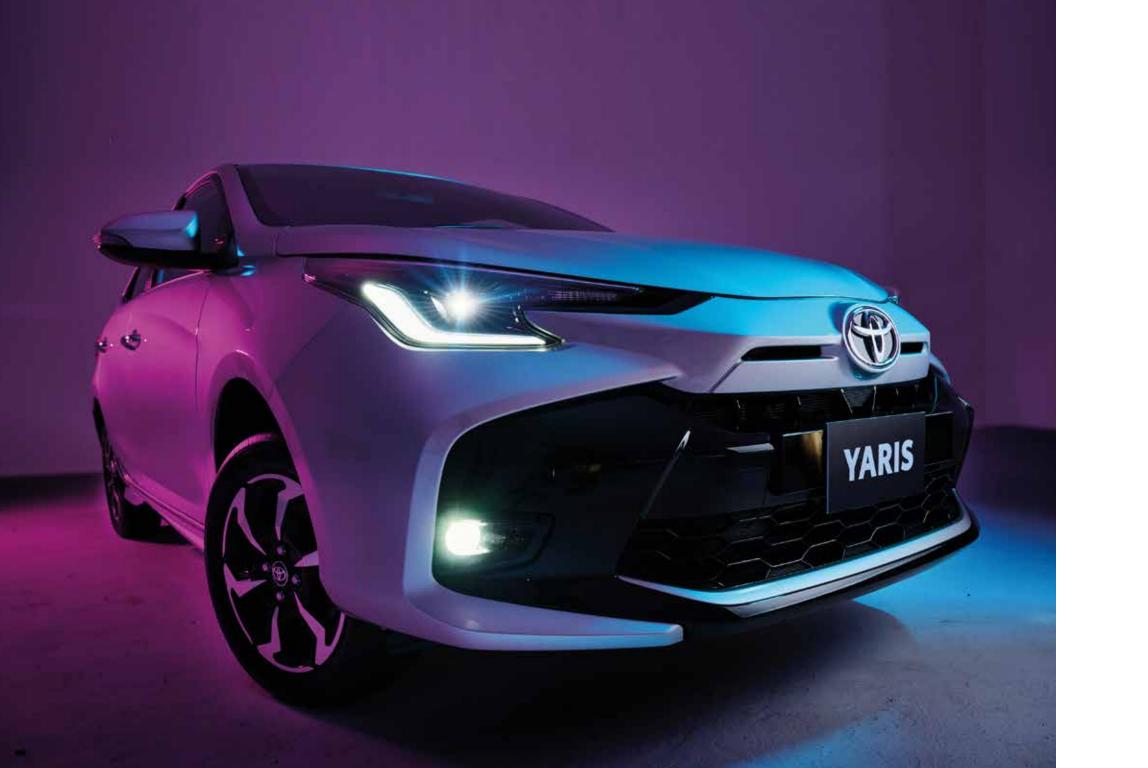

## MAKE WAY FOR **STYLE**

The exterior of the all-new Toyota Yaris exudes superiority, blending modern aesthetics with a powerful framework and elevated appearance. Its premium features and fresh look make a bold statement. The angled design, with interlocking sides and a sculpted trapezoidal center, creates a harmonious and striking 3D effect that allows Yaris to make a bold statement wherever it goes.

Illuminate your journey with bright LED lighting features, including hammerhead interlocked LED headlamps, Follow me home with auto cut, built-in Daytime Running Lights, and LED fog lamp bezel. Whether day or night, these advanced lighting features ensure clear vision and guide you confidently towards new adventures.

STYLISH HAMMERHEAD INTERLOCKED HEADLAMPS

FOLLOW ME HOME WITH AUTO CUT

SLEEK BUILT-IN DAYTIME RUNNING LIGHTS

LED FOG LAMP BEZEL

Make a bold statement with aesthetic front bumpers paired with an eye-catching radiator grill, stylish machine face alloy rims, and convenient retractable outside rear-view mirrors. These additions enhance the car's visual appeal and improve its functionality.