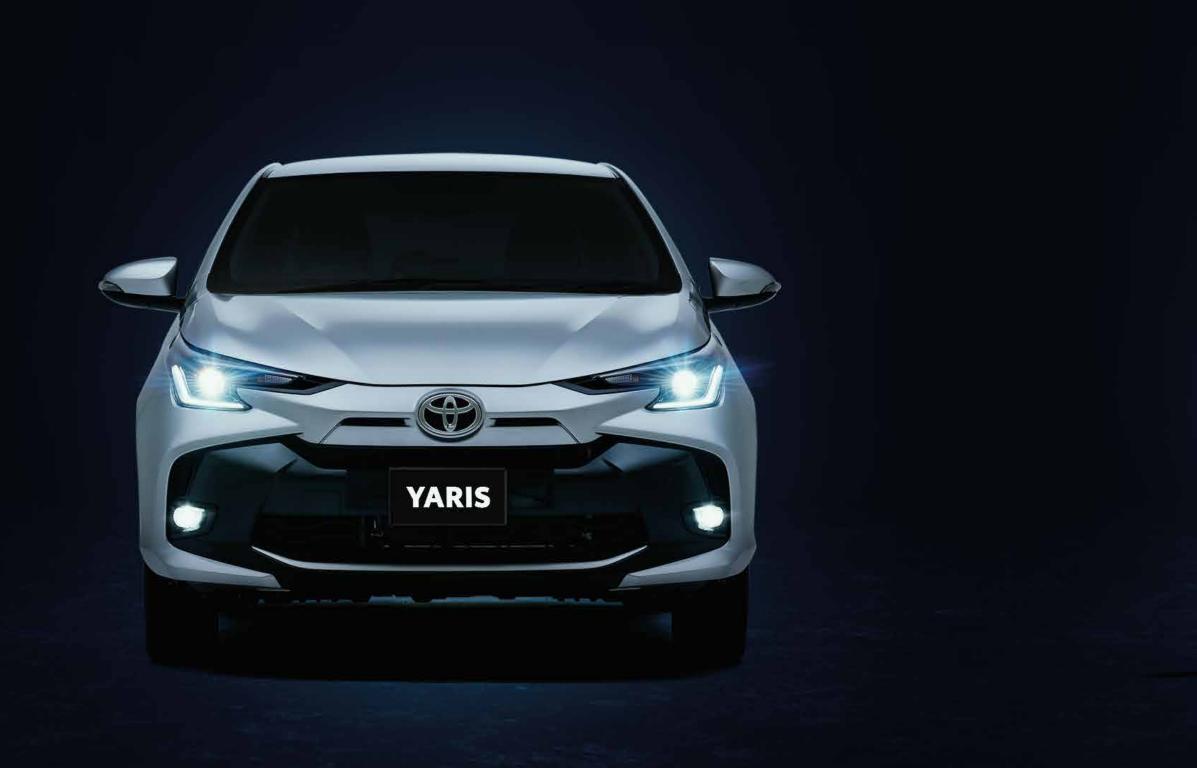

## MAKE WAY FOR **STYLE**

The exterior of the all-new Toyota Yaris exudes superiority, blending modern aesthetics with a powerful framework and elevated appearance. Its premium features and fresh look make a bold statement. The angled design, with interlocking sides and a sculpted trapezoidal center, creates a harmonious and striking 3D effect that allows Yaris to make a bold statement wherever it goes.

Illuminate your journey with bright LED lighting features, including hammerhead interlocked LED headlamps, Follow me home with auto cut, built-in Daytime Running Lights, and LED fog lamp bezel. Whether day or night, these advanced lighting features ensure clear vision and guide you confidently towards new adventures.

STYLISH HAMMERHEAD INTERLOCKED HEADLAMPS

FOLLOW ME HOME WITH AUTO CUT

SLEEK BUILT-IN DAYTIME RUNNING LIGHTS

LED FOG LAMP BEZEL

Make a bold statement with aesthetic front bumpers paired with an eye-catching radiator grill, stylish machine face alloy rims, and convenient retractable outside rear-view mirrors. These additions enhance the car's visual appeal and improve its functionality.