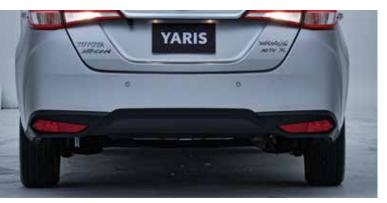

**DYNAMIC FRONT BUMPER & RADIATOR GRILL** 

STYLISH MACHINE FACE ALLOY RIMS

**RETRACTABLE OUTSIDE REAR VIEW MIRRORS** 

Enhancing aerodynamics and aesthetics, the rear bumper with sharp gashes on both sides offers a sleek design and functionality, while the rear diffuser and lights provide striking illumination.

**STYLISH REAR BUMPER** 

**REFINED REAR DIFFUSER** 

**REAR LIGHTS WITH LED LINE GUIDE** 

**TRUNK CHROME GARNISH** 

Ride hassle-free with the Yaris, as we provide peace of mind with keyless smart entry, smart trunk button and shark fin antenna. With these features at your fingertips, experience effortless handling and seamless driving like never before.