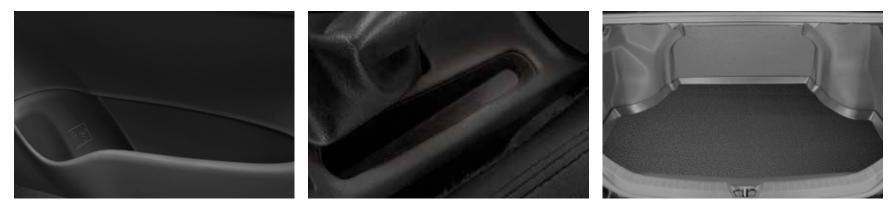

9" FLOATING DISPLAY WITH APPLE CARPLAY AND ANDROID AUTO

LUXURIOUS BLACK INTERIOR

SUPERIOR PU WITH STITCH SEAT COVER MATERIAL

**6 ADVANCED SPEAKERS** 

Explore the interior convenience with ample storage options, including the console box, cupholders and glove box, while the spacious luggage tray ensures sufficient room for all your belongings, making every journey smooth and organized.

SPACIOUS CONSOLE BOX

**GLOVE BOX** 

**CUP HOLDER** 

AMPLE DOOR STORAGE SPACE

**DEDICATED MOBILE SLOT** 

LUGGAGE TRAY WITH **CAPACITY OF 476 LTR** 