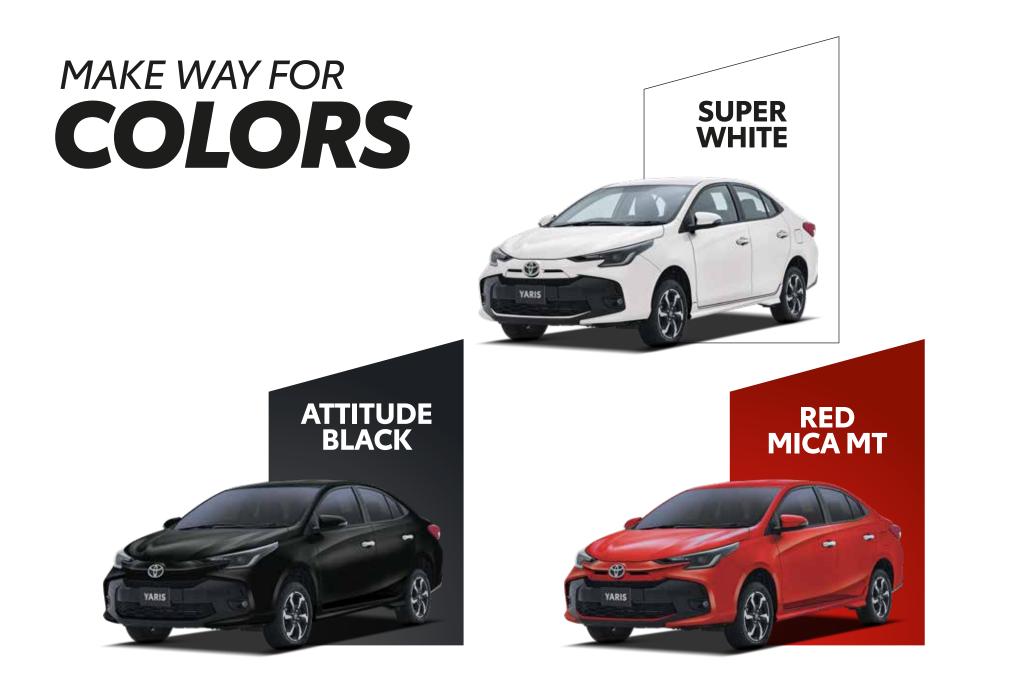

technology prioritizes safety while maintaining style. The comprehensive safety suite sets a new standard, guaranteeing a secure and confident driving experience.





Experience peace of mind on the road with essential safety features including rear parking sensors, three airbags, ISOFIX child seat anchors, and a rear camera, providing comprehensive protection for you and your passengers.



**3 AIRBAGS** 



ISOFIX



SHARP REAR CAMERA



**REAR PARKING SENSORS** 

Ensure a safe and confident drive with advanced safety features such as traction control, hill start assist, anti-lock braking system, and vehicle stability control, providing enhanced stability and control on various road conditions.



**VEHICLE STABILITY CONTROL** 





**TRACTION CONTROL** 



ANTI-LOCK BRAKING SYSTEM





YARIS





#### GRAY GRAPHITE



#### SILVER METALLIC



# MAKEWAY for the all new **TOYOTA YARIS**



#### SPECIFICA

| Interior          |
|-------------------|
| Push Start System |

Wireless Key

Steering

Steering Switches Gear Shift Lever

#### Infotainment System

| Cruise Control       |    |
|----------------------|----|
| Front Power Outlet   | i  |
| Rear Power Outlet    |    |
| Economy Meter        |    |
| Speedometer          |    |
| Tachometer           |    |
| Digital Clock        |    |
| Central Door Locki   | n  |
| Door Inside Handle   | e  |
| Interior Color Sche  | m  |
| Door Trim Orname     | n  |
| Foot Rest            |    |
| Floor Mat            |    |
| Sun Visor            |    |
| Seat Fabric          | _  |
| Safety               |    |
| Parking Sensor