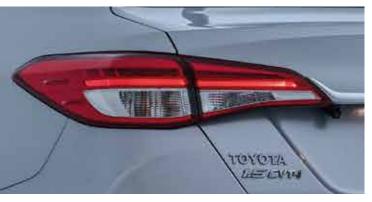

Illuminate your journey with bright LED lighting features, including hammerhead interlocked LED headlamps, Follow me home with auto cut, built-in Daytime Running Lights, and LED fog lamp bezel. Whether day or night, these advanced lighting features ensure clear vision and guide you confidently towards new adventures.

STYLISH HAMMERHEAD INTERLOCKED HEADLAMPS

FOLLOW ME HOME WITH AUTO CUT

SLEEK BUILT-IN DAYTIME RUNNING LIGHTS

LED FOG LAMP BEZEL

Make a bold statement with aesthetic front bumpers paired with an eye-catching radiator grill, stylish machine face alloy rims, and convenient retractable outside rear-view mirrors. These additions enhance the car's visual appeal and improve its functionality.