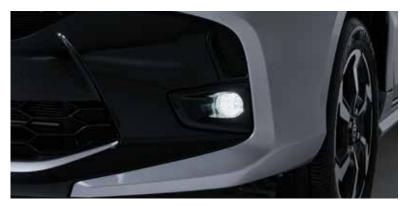

Illuminate your journey with bright LED lighting features, including hammerhead interlocked LED headlamps, Follow me home with auto cut, built-in Daytime Running Lights, and LED fog lamp bezel. Whether day or night, these advanced lighting features ensure clear vision and guide you confidently towards new adventures.

STYLISH HAMMERHEAD INTERLOCKED HEADLAMPS

FOLLOW ME HOME WITH AUTO CUT

SLEEK BUILT-IN DAYTIME RUNNING LIGHTS

LED FOG LAMP BEZEL

Make a bold statement with aesthetic front bumpers paired with an eye-catching radiator grill, stylish machine face alloy rims, and convenient retractable outside rear-view mirrors. These additions enhance the car's visual appeal and improve its functionality.