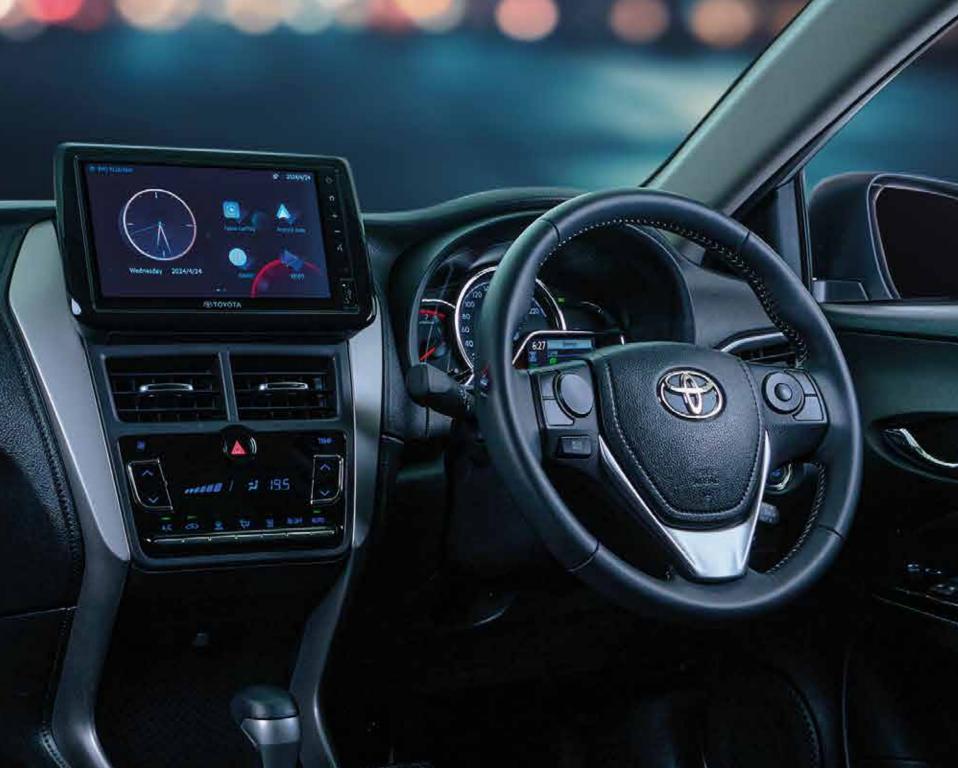

### MAKE WAY FOR COMFORT

The all-new Toyota Yaris, embracing you in comfort and luxury, turns every drive into a pleasant getaway. Complementing the exterior, the new luxurious Yaris offers superior interior features that refine its image, including premium materials and cutting-edge technology to enhance your driving pleasure.

The MID system seamlessly integrates convenience into your driving experience, offering door open and close alerts, Eco wallet and fuel economy records, and comprehensive drive information at your fingertips.

Throughout your journey, comfort is assured by the push-start ignition, multiple drive modes, and auto AC with climate control, offering personalized driving experiences to perfectly suit your preferences.

9" FLOATING DISPLAY WITH APPLE CARPLAY AND ANDROID AUTO

LUXURIOUS BLACK INTERIOR

SUPERIOR PU WITH STITCH SEAT COVER MATERIAL

**6 ADVANCED SPEAKERS** 

Explore the interior convenience with ample storage options, including the console box, cupholders and glove box, while the spacious luggage tray ensures sufficient room for all your belongings, making every journey smooth and organized.