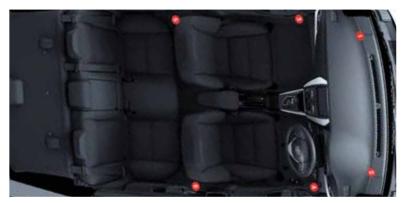

Experience peace of mind on the road with essential safety features including rear parking sensors, three airbags, ISOFIX child seat anchors, and a rear camera, providing comprehensive protection for you and your passengers.

**3 AIRBAGS** 

ISOFIX

SHARP REAR CAMERA

**REAR PARKING SENSORS** 

Ensure a safe and confident drive with advanced safety features such as traction control, hill start assist, anti-lock braking system, and vehicle stability control, providing enhanced stability and control on various road conditions.