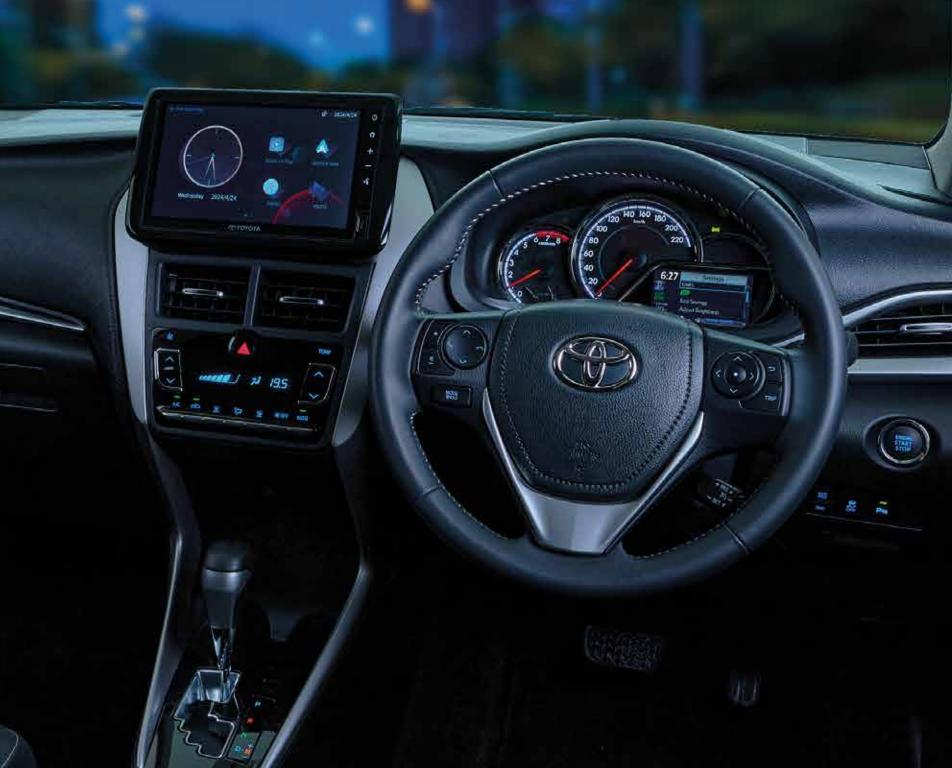

The MID system seamlessly integrates convenience into your driving experience, offering door open and close alerts, Eco wallet and fuel economy records, and comprehensive drive information at your fingertips.

Throughout your journey, comfort is assured by the push-start ignition, multiple drive modes, and auto AC with climate control, offering personalized driving experiences to perfectly suit your preferences.

**PUSH START** 

ECO MODE & SPORTS MODE

AUTO AC WITH CLIMATE CONTROL

All-new Toyota Yaris, prioritizing comfort above all, enhances every journey with cruise control, smooth leather steering wheel and easy to use steering wheel switches, ensuring effortless driving every time.

**EFFICIENT CRUISE CONTROL** 

**SMOOTH LEATHER STEERING WHEEL** 

AUDIO & PHONE CONTROL SWITCHES

MID CONTROL SWITCHES

Enjoy seamless connectivity with Apple CarPlay and Android Auto, complemented by the sleek black interior and premium PU stitch cover material, enhancing both style and comfort for a luxurious driving experience.

9" FLOATING DISPLAY WITH APPLE CARPLAY AND ANDROID AUTO

LUXURIOUS BLACK INTERIOR

SUPERIOR PU WITH STITCH SEAT COVER MATERIAL

**6 ADVANCED SPEAKERS** 

Explore the interior convenience with ample storage options, including the console box, cupholders and glove box, while the spacious luggage tray ensures sufficient room for all your belongings, making every journey smooth and organized.