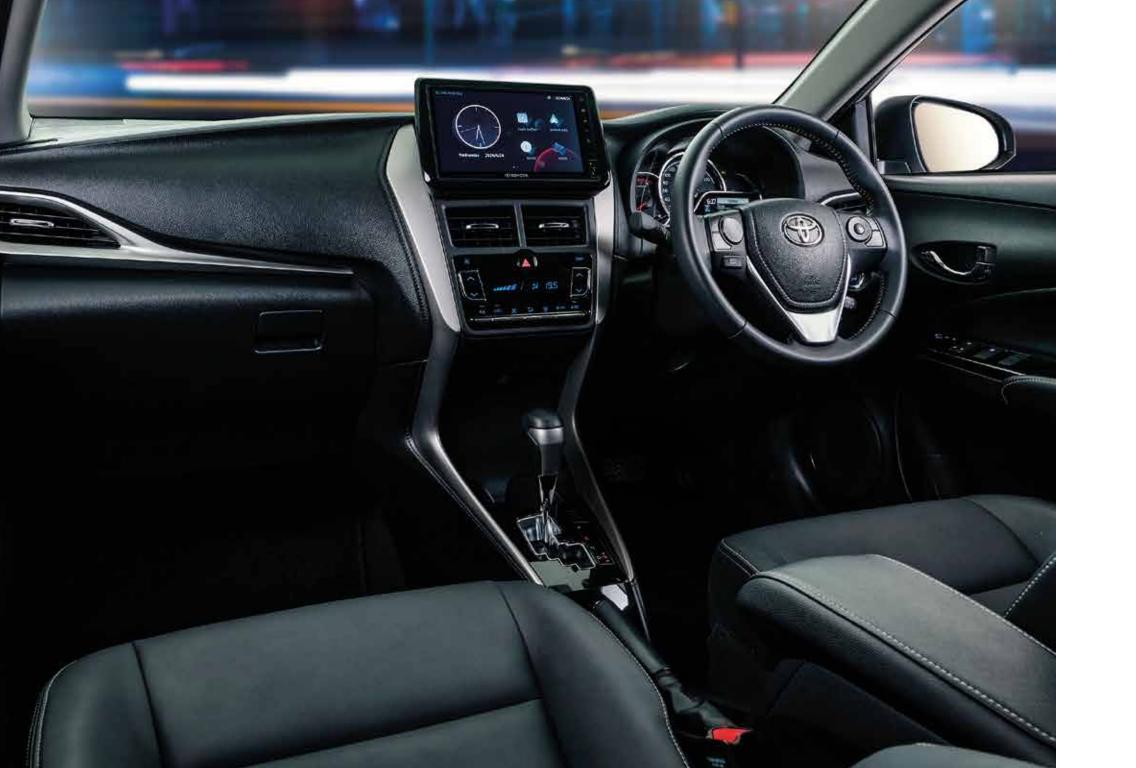

The MID system seamlessly integrates convenience into your driving experience, offering door open and close alerts, Eco wallet and fuel economy records, and comprehensive drive information at your fingertips.

Throughout your journey, comfort is assured by the push-start ignition, multiple drive modes, and auto AC with climate control, offering personalized driving experiences to perfectly suit your preferences.

**PUSH START** 

ECO MODE & SPORTS MODE

AUTO AC WITH CLIMATE CONTROL

All-new Toyota Yaris, prioritizing comfort above all, enhances every journey with cruise control, smooth leather steering wheel and easy to use steering wheel switches, ensuring effortless driving every time.

**EFFICIENT CRUISE CONTROL** 

**SMOOTH LEATHER STEERING WHEEL** 

AUDIO & PHONE CONTROL SWITCHES

MID CONTROL SWITCHES

Enjoy seamless connectivity with Apple CarPlay and Android Auto, complemented by the sleek black interior and premium PU stitch cover material, enhancing both style and comfort for a luxurious driving experience.

9" FLOATING DISPLAY WITH APPLE CARPLAY AND ANDROID AUTO

LUXURIOUS BLACK INTERIOR

SUPERIOR PU WITH STITCH SEAT COVER MATERIAL

**6 ADVANCED SPEAKERS** 

Explore the interior convenience with ample storage options, including the console box, cupholders and glove box, while the spacious luggage tray ensures sufficient room for all your belongings, making every journey smooth and organized.