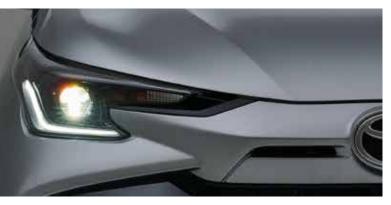

Illuminate your journey with bright LED lighting features, including hammerhead interlocked LED headlamps, Follow me home with auto cut, built-in Daytime Running Lights, and LED fog lamp bezel. Whether day or night, these advanced lighting features ensure clear vision and guide you confidently towards new adventures.

STYLISH HAMMERHEAD INTERLOCKED HEADLAMPS

FOLLOW ME HOME WITH AUTO CUT

SLEEK BUILT-IN DAYTIME RUNNING LIGHTS

LED FOG LAMP BEZEL

Make a bold statement with aesthetic front bumpers paired with an eye-catching radiator grill, stylish machine face alloy rims, and convenient retractable outside rear-view mirrors. These additions enhance the car's visual appeal and improve its functionality.