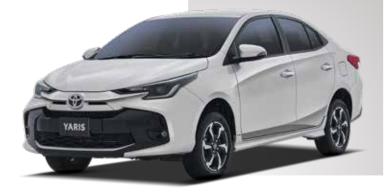

# **MAKEVAY** FOR THE ALL-NEW TOYOTA YARIS

YARIS

### **MAKE WAY** FOR THE ALL-NEW **TOYOTA YARIS**

The all-new Toyota Yaris with its masterful blend of refined elegance and dynamic strength, is set to make waves in the sedan market. Its bold interlocked exterior and an integrated hammerhead upper design sets a stage for it to thrive. The seamless front-to-rear harmony not only enhances its impact, but also elevates its visual allure to new heights.

A rendition - a class apart, Yaris is all set to leave a lasting impression, and command all the attention. Its ready to assert its presence on the road, and all you can do is MAKE WAY for the all-new Toyota Yaris.

## MAKE WAY FOR **STYLE**

The exterior of the all-new Toyota Yaris exudes superiority, blending modern aesthetics with a powerful framework and elevated appearance. Its premium features and fresh look make a bold statement. The angled design, with interlocking sides and a sculpted trapezoidal center, creates a harmonious and striking 3D effect that allows Yaris to make a bold statement wherever it goes.