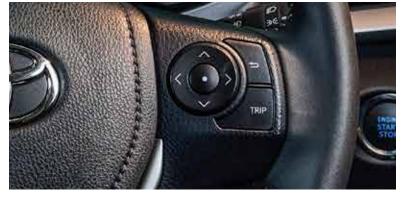

The MID system seamlessly integrates convenience into your driving experience, offering door open and close alerts, Eco wallet and fuel economy records, and comprehensive drive information at your fingertips.

**EFFICIENT CRUISE CONTROL** 

**SMOOTH LEATHER STEERING WHEEL** 

AUDIO & PHONE CONTROL SWITCHES

MID CONTROL SWITCHES

Enjoy seamless connectivity with Apple CarPlay and Android Auto, complemented by the sleek black interior and premium PU stitch cover material, enhancing both style and comfort for a luxurious driving experience.