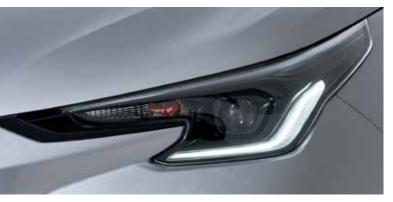

Illuminate your journey with bright LED lighting features, including hammerhead interlocked LED headlamps, Follow me home with auto cut, built-in Daytime Running Lights, and LED fog lamp bezel. Whether day or night, these advanced lighting features ensure clear vision and guide you confidently towards new adventures.

STYLISH HAMMERHEAD INTERLOCKED HEADLAMPS

FOLLOW ME HOME WITH AUTO CUT

SLEEK BUILT-IN DAYTIME RUNNING LIGHTS

LED FOG LAMP BEZEL

Make a bold statement with aesthetic front bumpers paired with an eye-catching radiator grill, stylish machine face alloy rims, and convenient retractable outside rear-view mirrors. These additions enhance the car's visual appeal and improve its functionality.