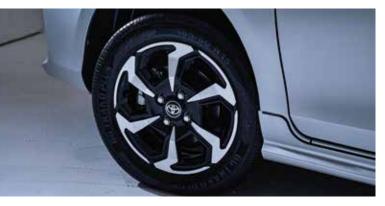

STYLISH HAMMERHEAD INTERLOCKED HEADLAMPS

FOLLOW ME HOME WITH AUTO CUT

SLEEK BUILT-IN DAYTIME RUNNING LIGHTS

LED FOG LAMP BEZEL

Make a bold statement with aesthetic front bumpers paired with an eye-catching radiator grill, stylish machine face alloy rims, and convenient retractable outside rear-view mirrors. These additions enhance the car's visual appeal and improve its functionality.

**DYNAMIC FRONT BUMPER & RADIATOR GRILL** 

STYLISH MACHINE FACE ALLOY RIMS

**RETRACTABLE OUTSIDE REAR VIEW MIRRORS** 

Enhancing aerodynamics and aesthetics, the rear bumper with sharp gashes on both sides offers a sleek design and functionality, while the rear diffuser and lights provide striking illumination.