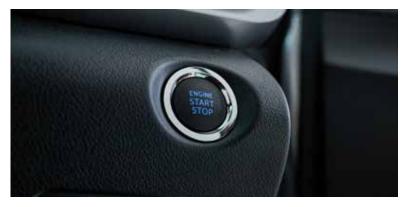

Throughout your journey, comfort is assured by the push-start ignition, multiple drive modes, and auto AC with climate control, offering personalized driving experiences to perfectly suit your preferences.

**PUSH START** 

ECO MODE & SPORTS MODE

AUTO AC WITH CLIMATE CONTROL

All-new Toyota Yaris, prioritizing comfort above all, enhances every journey with cruise control, smooth leather steering wheel and easy to use steering wheel switches, ensuring effortless driving every time.