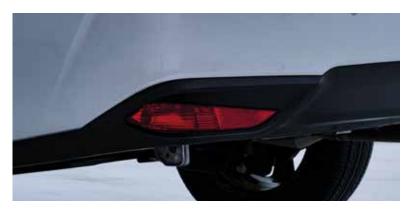

**DYNAMIC FRONT BUMPER & RADIATOR GRILL** 

STYLISH MACHINE FACE ALLOY RIMS

**RETRACTABLE OUTSIDE REAR VIEW MIRRORS** 

Enhancing aerodynamics and aesthetics, the rear bumper with sharp gashes on both sides offers a sleek design and functionality, while the rear diffuser and lights provide striking illumination.

**STYLISH REAR BUMPER** 

**REFINED REAR DIFFUSER** 

**REAR LIGHTS WITH LED LINE GUIDE** 

**TRUNK CHROME GARNISH** 

Ride hassle-free with the Yaris, as we provide peace of mind with keyless smart entry, smart trunk button and shark fin antenna. With these features at your fingertips, experience effortless handling and seamless driving like never before.