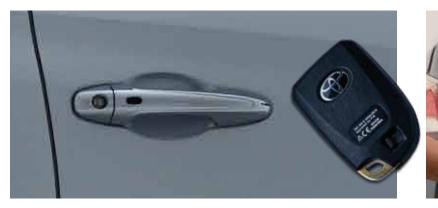

**STYLISH REAR BUMPER** 

**REFINED REAR DIFFUSER** 

**REAR LIGHTS WITH LED LINE GUIDE** 

**TRUNK CHROME GARNISH** 

Ride hassle-free with the Yaris, as we provide peace of mind with keyless smart entry, smart trunk button and shark fin antenna. With these features at your fingertips, experience effortless handling and seamless driving like never before.

SMART ENTRY OUTSIDE HANDLES

**SMART TRUNK BUTTON** 

**SHARK FIN ANTENNA** 