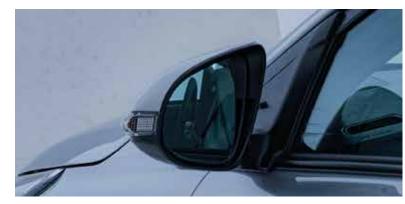

**DYNAMIC FRONT BUMPER & RADIATOR GRILL** 

STYLISH MACHINE FACE ALLOY RIMS

**RETRACTABLE OUTSIDE REAR VIEW MIRRORS** 

Enhancing aerodynamics and aesthetics, the rear bumper with sharp gashes on both sides offers a sleek design and functionality, while the rear diffuser and lights provide striking illumination.