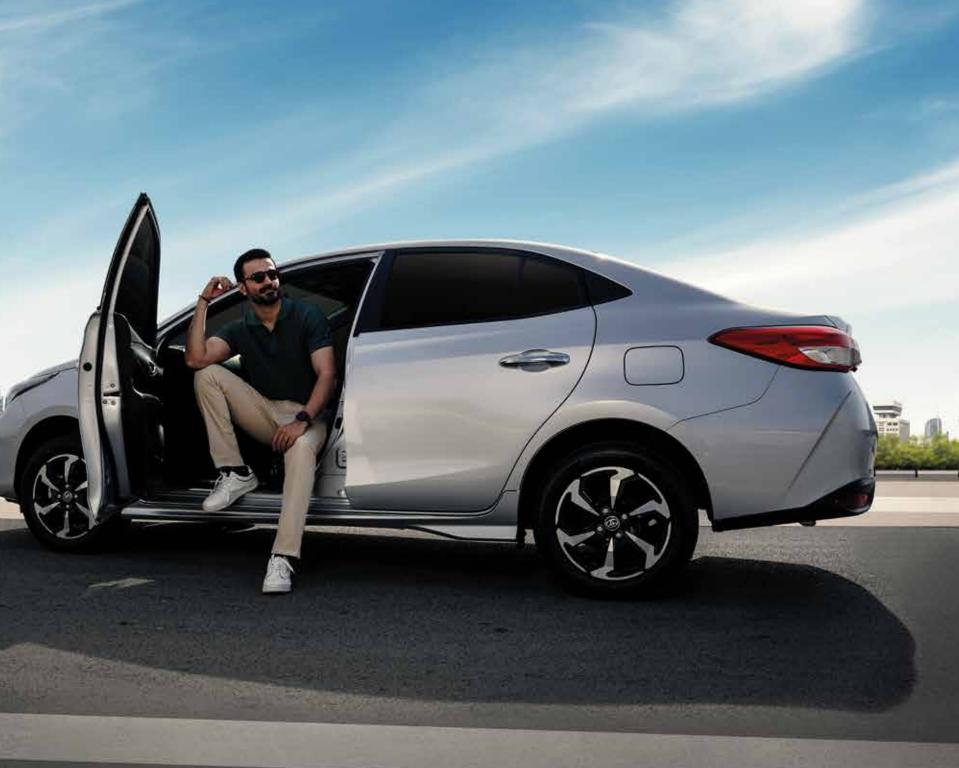

### **MAKE WAY** FOR THE ALL-NEW **TOYOTA YARIS**

The all-new Toyota Yaris with its masterful blend of refined elegance and dynamic strength, is set to make waves in the sedan market. Its bold interlocked exterior and an integrated hammerhead upper design sets a stage for it to thrive. The seamless front-to-rear harmony not only enhances its impact, but also elevates its visual allure to new heights.

A rendition - a class apart, Yaris is all set to leave a lasting impression, and command all the attention. Its ready to assert its presence on the road, and all you can do is MAKE WAY for the all-new Toyota Yaris.