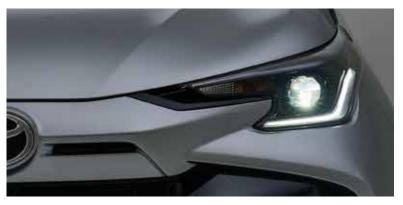

Illuminate your journey with bright LED lighting features, including hammerhead interlocked LED headlamps, Follow me home with auto cut, built-in Daytime Running Lights, and LED fog lamp bezel. Whether day or night, these advanced lighting features ensure clear vision and guide you confidently towards new adventures.

STYLISH HAMMERHEAD INTERLOCKED HEADLAMPS

FOLLOW ME HOME WITH AUTO CUT

SLEEK BUILT-IN DAYTIME RUNNING LIGHTS

LED FOG LAMP BEZEL

Make a bold statement with aesthetic front bumpers paired with an eye-catching radiator grill, stylish machine face alloy rims, and convenient retractable outside rear-view mirrors. These additions enhance the car's visual appeal and improve its functionality.