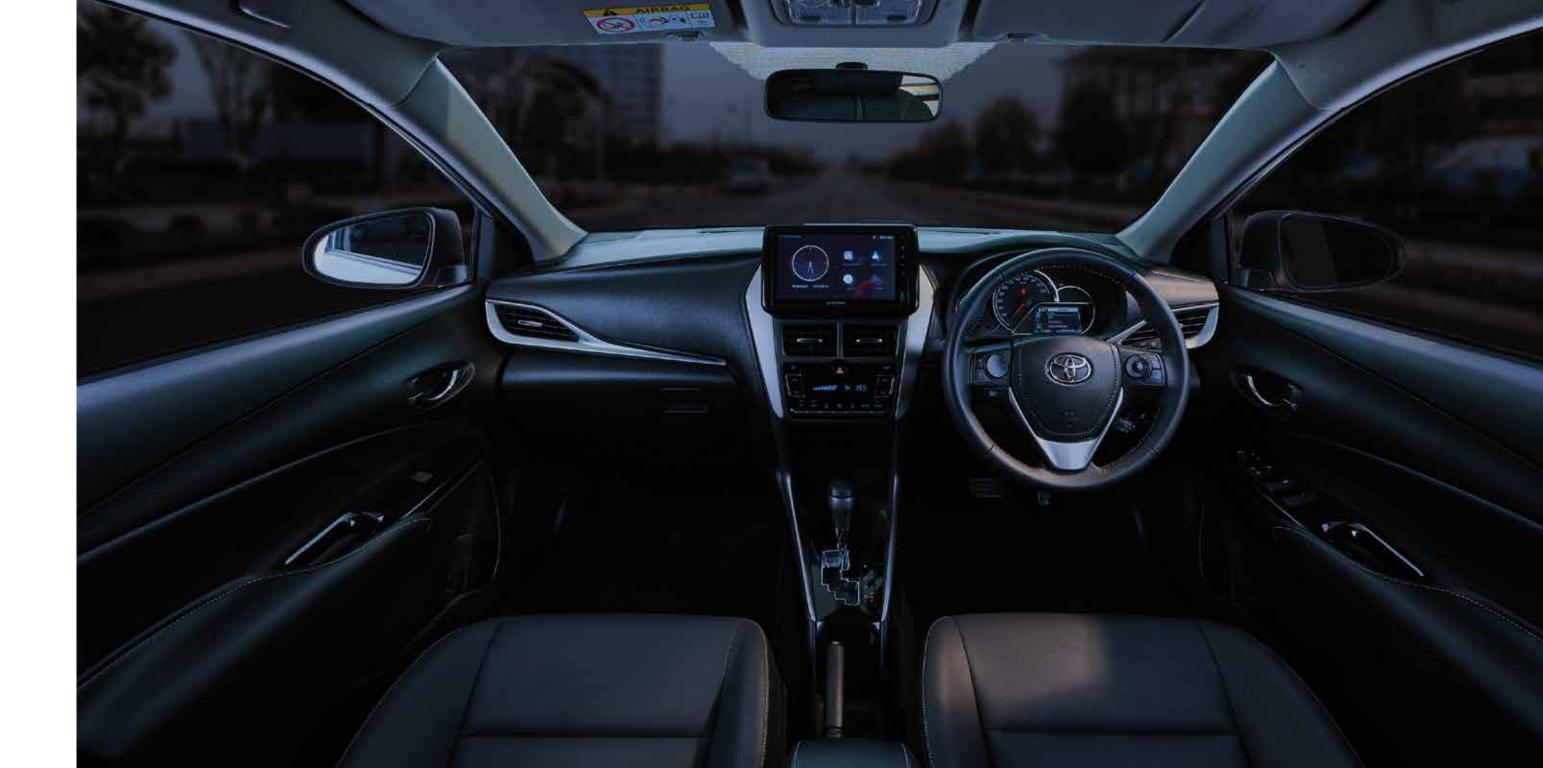

**EFFICIENT CRUISE CONTROL** 

**SMOOTH LEATHER STEERING WHEEL** 

AUDIO & PHONE CONTROL SWITCHES

MID CONTROL SWITCHES

Enjoy seamless connectivity with Apple CarPlay and Android Auto, complemented by the sleek black interior and premium PU stitch cover material, enhancing both style and comfort for a luxurious driving experience.

9" FLOATING DISPLAY WITH APPLE CARPLAY AND ANDROID AUTO

LUXURIOUS BLACK INTERIOR

SUPERIOR PU WITH STITCH SEAT COVER MATERIAL

**6 ADVANCED SPEAKERS** 

Explore the interior convenience with ample storage options, including the console box, cupholders and glove box, while the spacious luggage tray ensures sufficient room for all your belongings, making every journey smooth and organized.