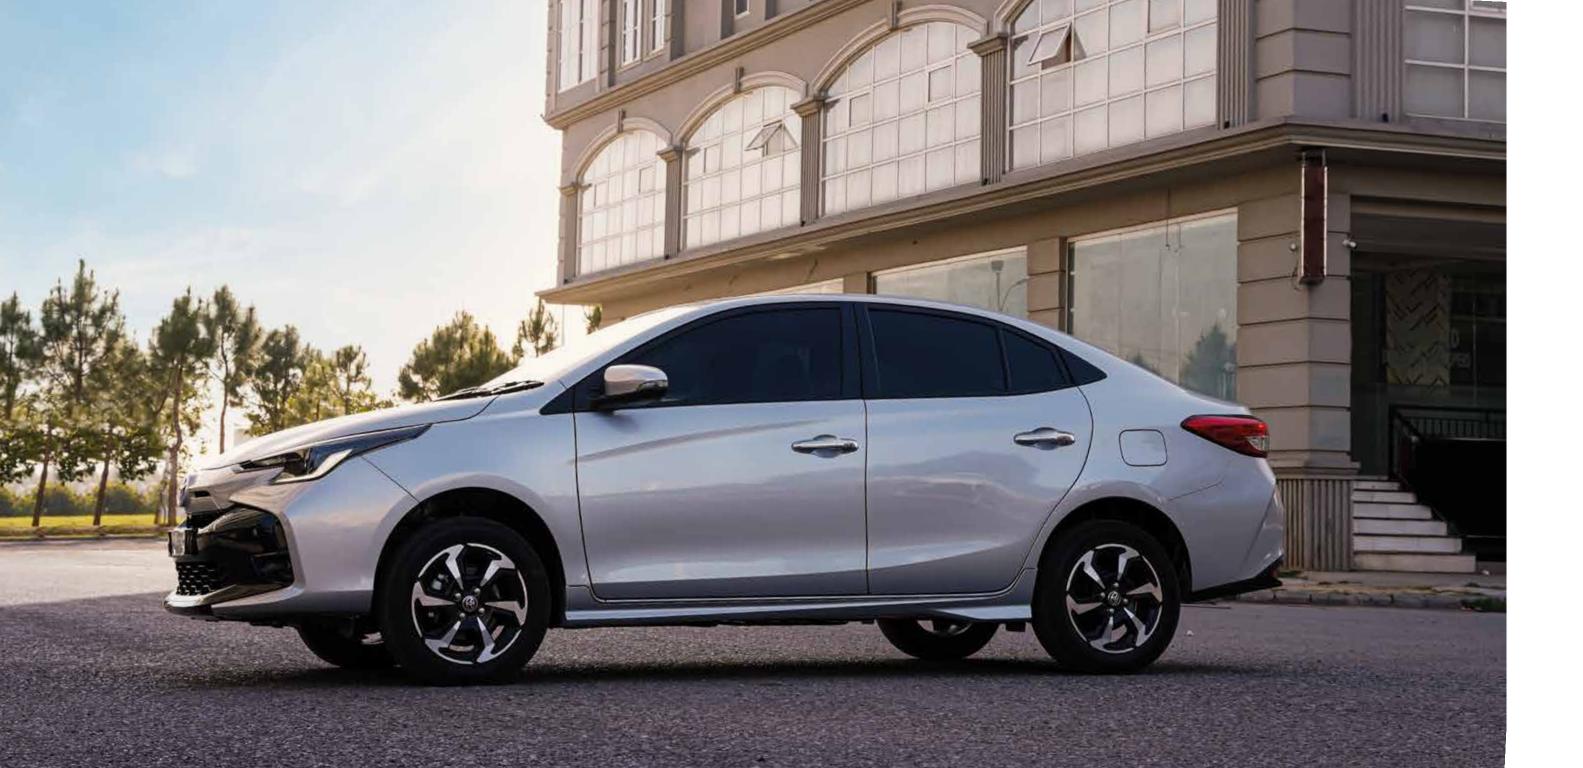

### **MAKE WAY** FOR THE ALL-NEW **TOYOTA YARIS**

The all-new Toyota Yaris with its masterful blend of refined elegance and dynamic strength, is set to make waves in the sedan market. Its bold interlocked exterior and an integrated hammerhead upper design sets a stage for it to thrive. The seamless front-to-rear harmony not only enhances its impact, but also elevates its visual allure to new heights.

A rendition - a class apart, Yaris is all set to leave a lasting impression, and command all the attention. Its ready to assert its presence on the road, and all you can do is MAKE WAY for the all-new Toyota Yaris.

## MAKE WAY FOR **STYLE**

The exterior of the all-new Toyota Yaris exudes superiority, blending modern aesthetics with a powerful framework and elevated appearance. Its premium features and fresh look make a bold statement. The angled design, with interlocking sides and a sculpted trapezoidal center, creates a harmonious and striking 3D effect that allows Yaris to make a bold statement wherever it goes.