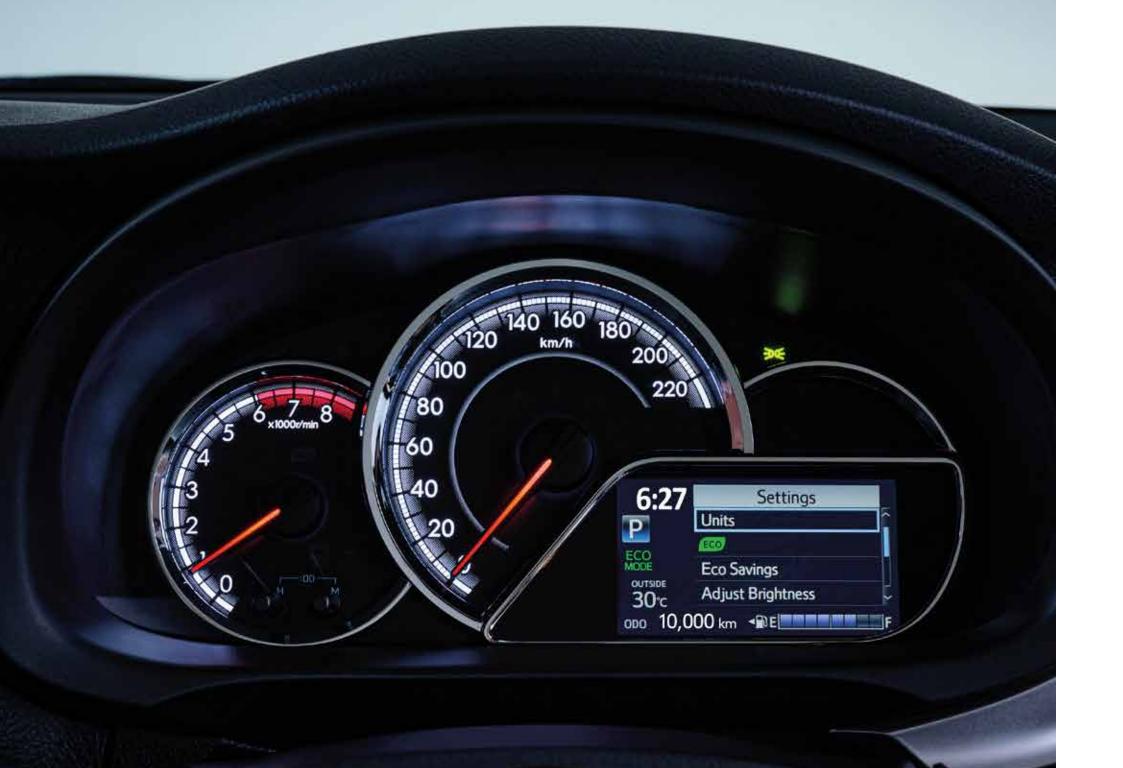

The MID system seamlessly integrates convenience into your driving experience, offering door open and close alerts, Eco wallet and fuel economy records, and comprehensive drive information at your fingertips.

Throughout your journey, comfort is assured by the push-start ignition, multiple drive modes, and auto AC with climate control, offering personalized driving experiences to perfectly suit your preferences.