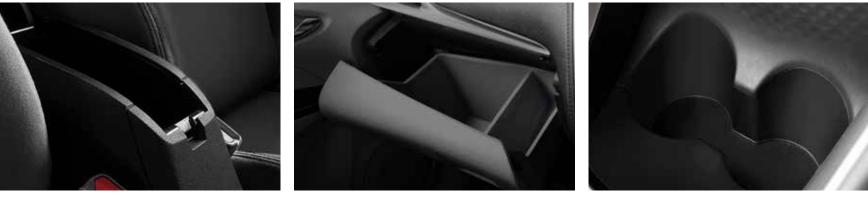

9" FLOATING DISPLAY WITH APPLE CARPLAY AND ANDROID AUTO

LUXURIOUS BLACK INTERIOR

SUPERIOR PU WITH STITCH SEAT COVER MATERIAL

**6 ADVANCED SPEAKERS** 

Explore the interior convenience with ample storage options, including the console box, cupholders and glove box, while the spacious luggage tray ensures sufficient room for all your belongings, making every journey smooth and organized.

SPACIOUS CONSOLE BOX

**GLOVE BOX** 

**CUP HOLDER** 

AMPLE DOOR STORAGE SPACE

**DEDICATED MOBILE SLOT** 

LUGGAGE TRAY WITH **CAPACITY OF 476 LTR** 