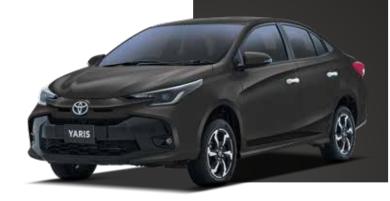

ile maintaining style. The comprehensive safety suite sets a new standard, guaranteeing a secure and confident driving experience.





Experience peace of mind on the road with essential safety features including rear parking sensors, three airbags, ISOFIX child seat anchors, and a rear camera, providing comprehensive protection for you and your passengers.



**3 AIRBAGS** 



ISOFIX



SHARP REAR CAMERA



**REAR PARKING SENSORS** 

Ensure a safe and confident drive with advanced safety features such as traction control, hill start assist, anti-lock braking system, and vehicle stability control, providing enhanced stability and control on various road conditions.



**VEHICLE STABILITY CONTROL** 





**TRACTION CONTROL** 



ANTI-LOCK BRAKING SYSTEM





YARIS





#### GRAY GRAPHITE



#### SILVER METALLIC



# MAKEWAY for the all new **TOYOTA YARIS**



#### SPECIFICA

| Interior          |
|-------------------|
| Push Start System |

Wireless Key

Steering

Steering Switches Gear Shift Lever

#### Infotainment System

| Cruise Control       |    |
|----------------------|----|
| Front Power Outlet   | i  |
| Rear Power Outlet    |    |
| Economy Meter        |    |
| Speedometer          |    |
| Tachometer           |    |
| Digital Clock        |    |
| Central Door Locki   | n  |
| Door Inside Handle   | e  |
| Interior Color Sche  | m  |
| Door Trim Orname     | n  |
| Foot Rest            |    |
| Floor Mat            |    |
| Sun Visor            |    |
| Seat Fabric          | _  |
| Safety               |    |
| Parking Sensor       | _  |
| SRS Airbags