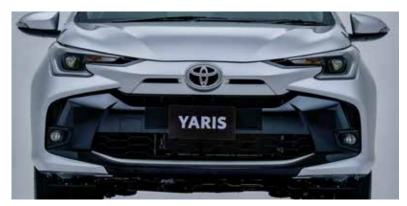

## MAKE WAY FOR **STYLE**

The exterior of the all-new Toyota Yaris exudes superiority, blending modern aesthetics with a powerful framework and elevated appearance. Its premium features and fresh look make a bold statement. The angled design, with interlocking sides and a sculpted trapezoidal center, creates a harmonious and striking 3D effect that allows Yaris to make a bold statement wherever it goes.

**DYNAMIC FRONT BUMPER & RADIATOR GRILL** 

STYLISH MACHINE FACE ALLOY RIMS

**RETRACTABLE OUTSIDE REAR VIEW MIRRORS** 

Enhancing aerodynamics and aesthetics, the rear bumper with sharp gashes on both sides offers a sleek design and functionality, while the rear diffuser and lights provide striking illumination.