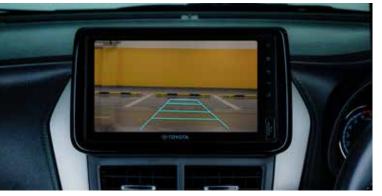

Experience peace of mind on the road with essential safety features including rear parking sensors, three airbags, ISOFIX child seat anchors, and a rear camera, providing comprehensive protection for you and your passengers.

**3 AIRBAGS** 

ISOFIX

SHARP REAR CAMERA

**REAR PARKING SENSORS** 

Ensure a safe and confident drive with advanced safety features such as traction control, hill start assist, anti-lock braking system, and vehicle stability control, providing enhanced stability and control on various road conditions.