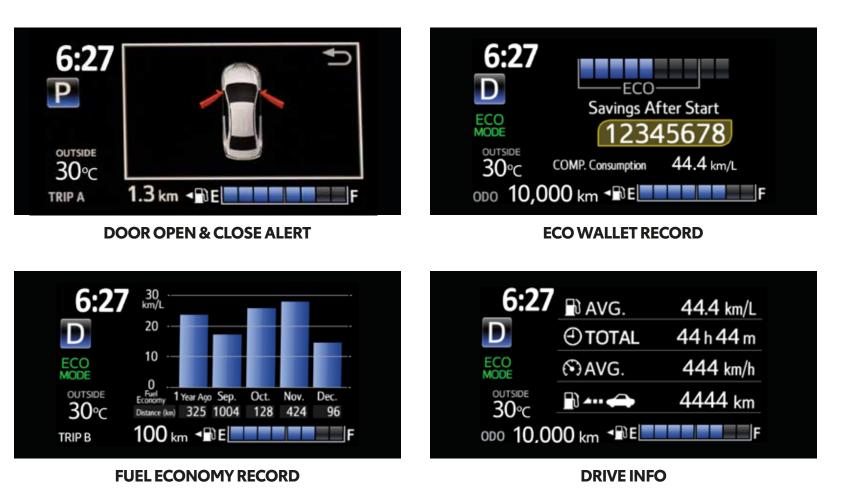

The MID system seamlessly integrates convenience into your driving experience, offering door open and close alerts, Eco wallet and fuel economy records, and comprehensive drive information at your fingertips.