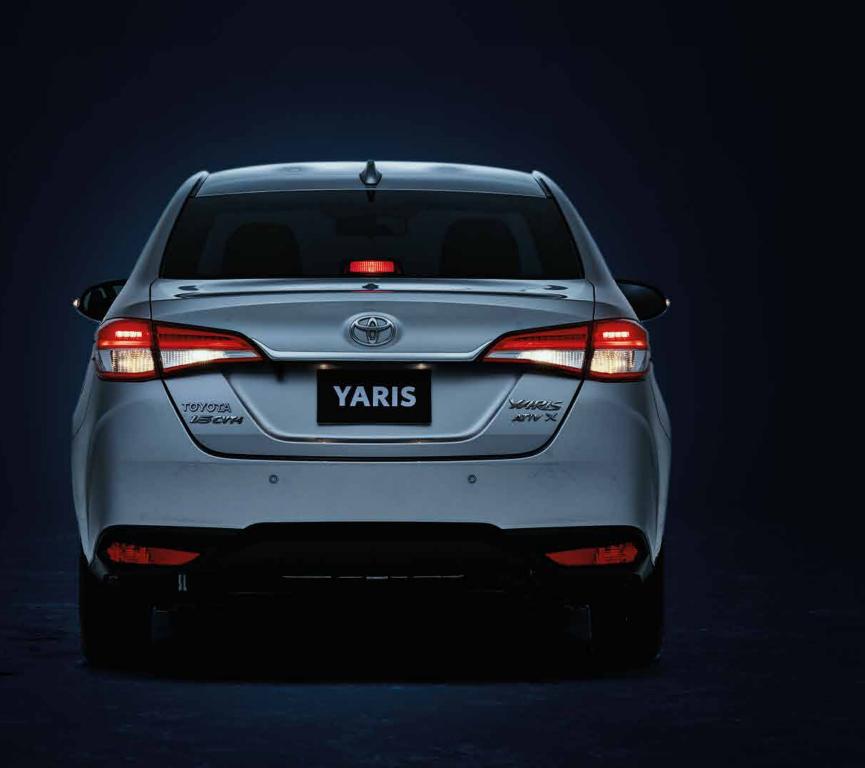

**DYNAMIC FRONT BUMPER & RADIATOR GRILL** 

STYLISH MACHINE FACE ALLOY RIMS

**RETRACTABLE OUTSIDE REAR VIEW MIRRORS** 

Enhancing aerodynamics and aesthetics, the rear bumper with sharp gashes on both sides offers a sleek design and functionality, while the rear diffuser and lights provide striking illumination.

**STYLISH REAR BUMPER** 

**REFINED REAR DIFFUSER** 

**REAR LIGHTS WITH LED LINE GUIDE** 

**TRUNK CHROME GARNISH** 

Ride hassle-free with the Yaris, as we provide peace of mind with keyless smart entry, smart trunk button and shark fin antenna. With these features at your fingertips, experience effortless handling and seamless driving like never before.