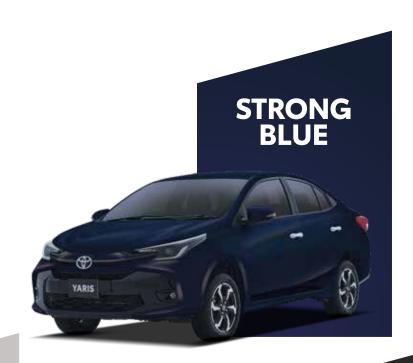

prioritizes safety while maintaining style. The comprehensive safety suite sets a new standard, guaranteeing a secure and confident driving experience.





Experience peace of mind on the road with essential safety features including rear parking sensors, three airbags, ISOFIX child seat anchors, and a rear camera, providing comprehensive protection for you and your passengers.



**3 AIRBAGS** 



ISOFIX



SHARP REAR CAMERA



**REAR PARKING SENSORS** 

Ensure a safe and confident drive with advanced safety features such as traction control, hill start assist, anti-lock braking system, and vehicle stability control, providing enhanced stability and control on various road conditions.



**VEHICLE STABILITY CONTROL** 





**TRACTION CONTROL** 



ANTI-LOCK BRAKING SYSTEM





YARIS





#### GRAY GRAPHITE



#### SILVER METALLIC



# MAKEWAY for the all new **TOYOTA YARIS**



#### SPECIFICA

| Interior          |
|-------------------|
| Push Start System |

Wireless Key

Steering

Steering Switches Gear Shift Lever

#### Infotainment System

| Cruise Control       |    |
|----------------------|----|
| Front Power Outlet   | i  |
| Rear Power Outlet    |    |
| Economy Meter        |    |
| Speedometer          |    |
| Tachometer           |    |
| Digital Clock        |    |
| Central Door Locki   | n  |
| Door Inside Handle   | e  |
| Interior Color Sche  | m  |
| Door Trim Orname     | n  |
| Foot Rest            |    |
| Floor Mat            |    |
| Sun Visor            |    |
| Seat Fabric          | _  |
| Safety               |    |
| Parking Sensor       | _