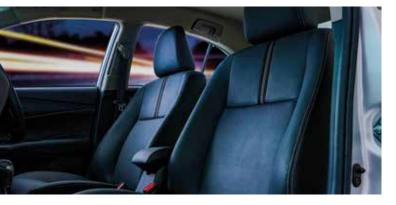

**EFFICIENT CRUISE CONTROL** 

**SMOOTH LEATHER STEERING WHEEL** 

AUDIO & PHONE CONTROL SWITCHES

MID CONTROL SWITCHES

Enjoy seamless connectivity with Apple CarPlay and Android Auto, complemented by the sleek black interior and premium PU stitch cover material, enhancing both style and comfort for a luxurious driving experience.

9" FLOATING DISPLAY WITH APPLE CARPLAY AND ANDROID AUTO

LUXURIOUS BLACK INTERIOR

SUPERIOR PU WITH STITCH SEAT COVER MATERIAL

**6 ADVANCED SPEAKERS** 

Explore the interior convenience with ample storage options, including the console box, cupholders and glove box, while the spacious luggage tray ensures sufficient room for all your belongings, making every journey smooth and organized.