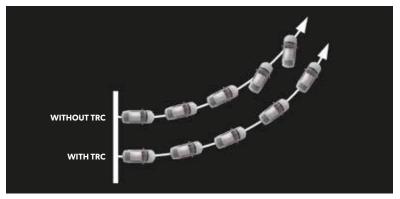

**3 AIRBAGS** 

ISOFIX

SHARP REAR CAMERA

**REAR PARKING SENSORS** 

Ensure a safe and confident drive with advanced safety features such as traction control, hill start assist, anti-lock braking system, and vehicle stability control, providing enhanced stability and control on various road conditions.

**VEHICLE STABILITY CONTROL** 

**TRACTION CONTROL** 

ANTI-LOCK BRAKING SYSTEM

YARIS