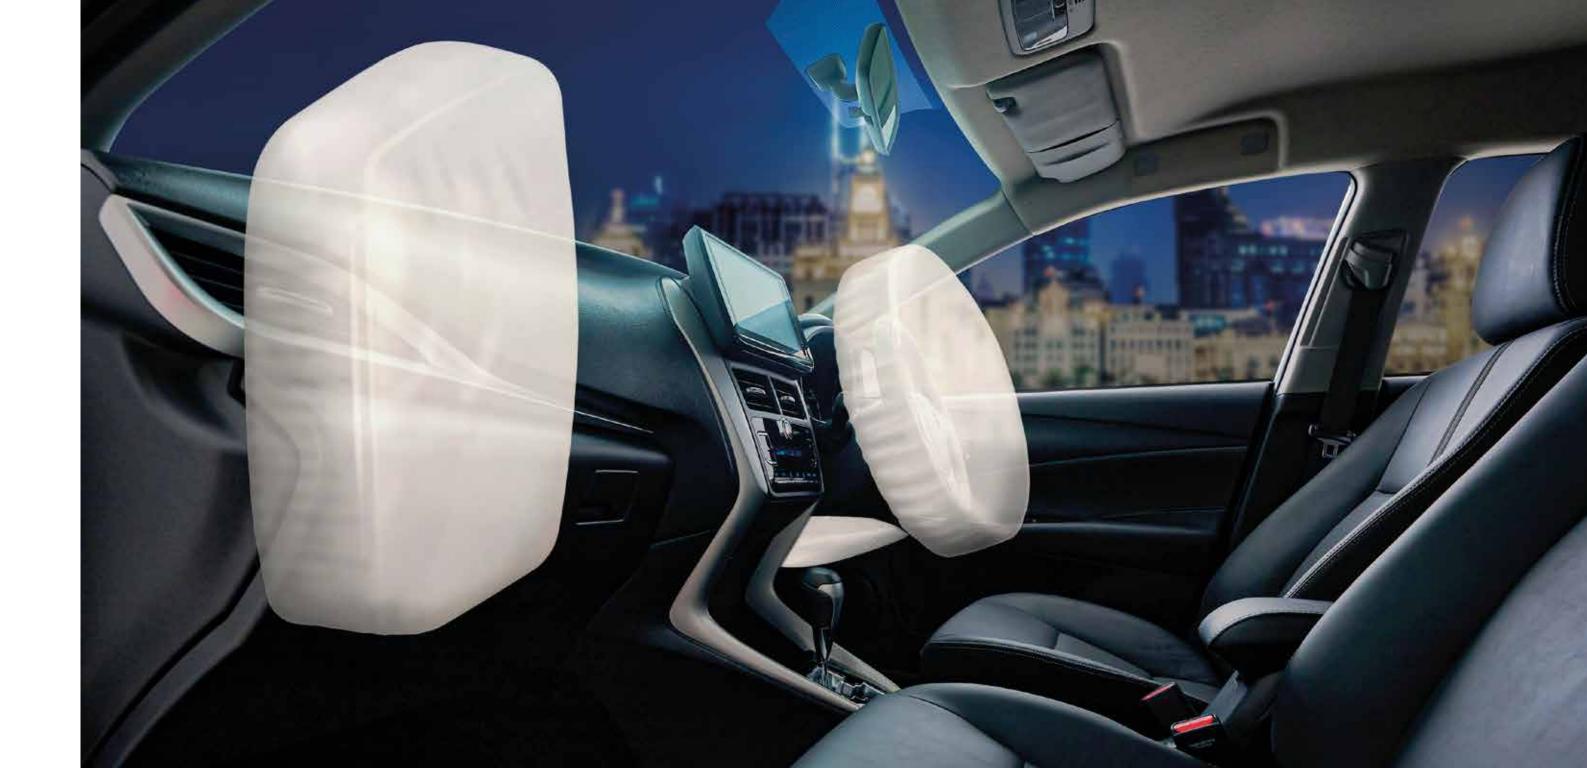

Experience peace of mind on the road with essential safety features including rear parking sensors, three airbags, ISOFIX child seat anchors, and a rear camera, providing comprehensive protection for you and your passengers.