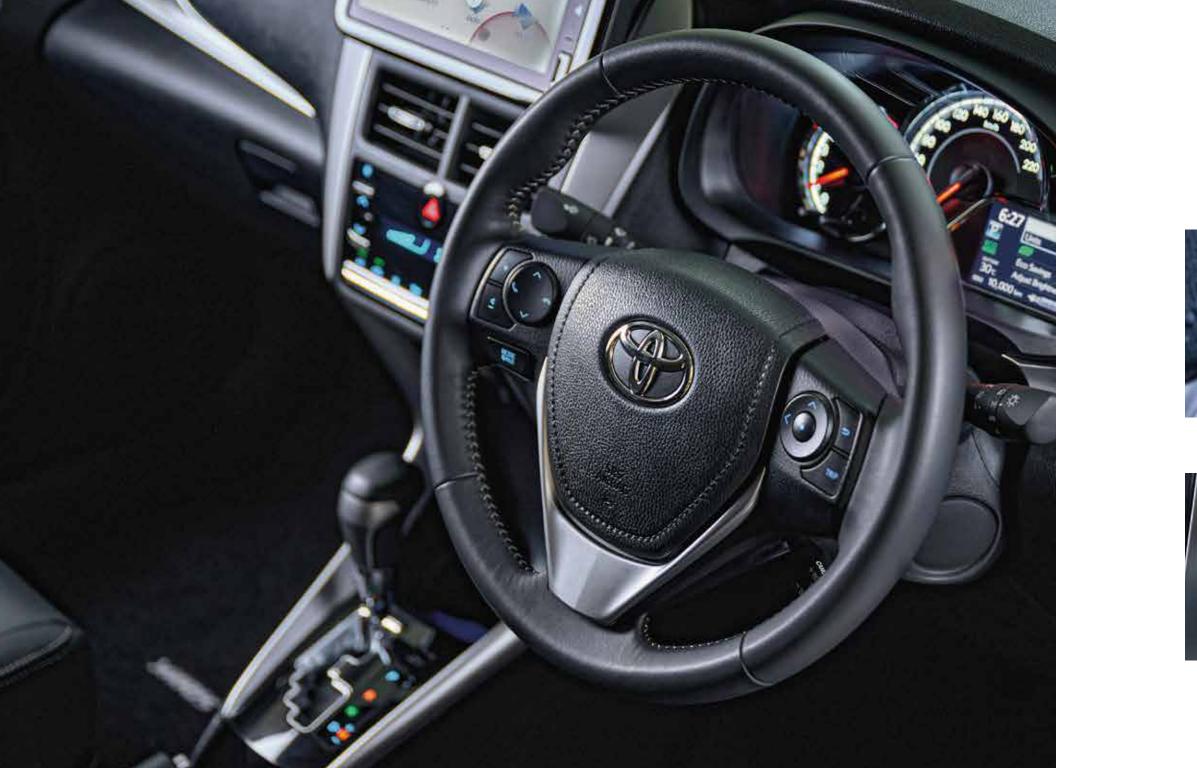

**PUSH START** 

ECO MODE & SPORTS MODE

AUTO AC WITH CLIMATE CONTROL

All-new Toyota Yaris, prioritizing comfort above all, enhances every journey with cruise control, smooth leather steering wheel and easy to use steering wheel switches, ensuring effortless driving every time.

**EFFICIENT CRUISE CONTROL** 

**SMOOTH LEATHER STEERING WHEEL** 

AUDIO & PHONE CONTROL SWITCHES

MID CONTROL SWITCHES

Enjoy seamless connectivity with Apple CarPlay and Android Auto, complemented by the sleek black interior and premium PU stitch cover material, enhancing both style and comfort for a luxurious driving experience.