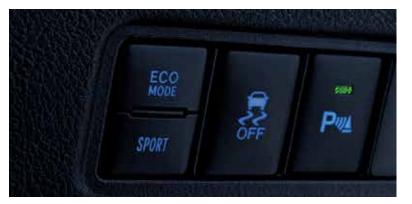

**PUSH START** 

ECO MODE & SPORTS MODE

AUTO AC WITH CLIMATE CONTROL

All-new Toyota Yaris, prioritizing comfort above all, enhances every journey with cruise control, smooth leather steering wheel and easy to use steering wheel switches, ensuring effortless driving every time.