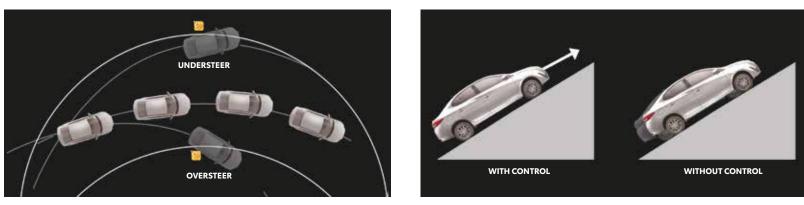

**3 AIRBAGS** 

ISOFIX

SHARP REAR CAMERA

**REAR PARKING SENSORS** 

Ensure a safe and confident drive with advanced safety features such as traction control, hill start assist, anti-lock braking system, and vehicle stability control, providing enhanced stability and control on various road conditions.

**VEHICLE STABILITY CONTROL** 

**TRACTION CONTROL** 

ANTI-LOCK BRAKING SYSTEM

YARIS