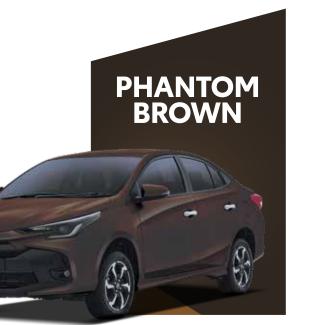

gy prioritizes safety while maintaining style. The comprehensive safety suite sets a new standard, guaranteeing a secure and confident driving experience.





Experience peace of mind on the road with essential safety features including rear parking sensors, three airbags, ISOFIX child seat anchors, and a rear camera, providing comprehensive protection for you and your passengers.



**3 AIRBAGS** 



ISOFIX



SHARP REAR CAMERA



**REAR PARKING SENSORS** 

Ensure a safe and confident drive with advanced safety features such as traction control, hill start assist, anti-lock braking system, and vehicle stability control, providing enhanced stability and control on various road conditions.



**VEHICLE STABILITY CONTROL** 





**TRACTION CONTROL** 



ANTI-LOCK BRAKING SYSTEM





YARIS





#### GRAY GRAPHITE



#### SILVER METALLIC



# MAKEWAY for the all new **TOYOTA YARIS**



#### SPECIFICA

| Interior          |
|-------------------|
| Push Start System |

Wireless Key

Steering

Steering Switches Gear Shift Lever

#### Infotainment System

| Cruise Control       |    |
|----------------------|----|
| Front Power Outlet   | i  |
| Rear Power Outlet    |    |
| Economy Meter        |    |
| Speedometer          |    |
| Tachometer           |    |
| Digital Clock        |    |
| Central Door Locki   | n  |
| Door Inside Handle   | e  |
| Interior Color Sche  | m  |
| Door Trim Orname     | n  |
| Foot Rest            |    |
| Floor Mat            |    |
| Sun Visor            |    |
| Seat Fabric          | _  |
| Safety               |    |
| Parking Sensor       |