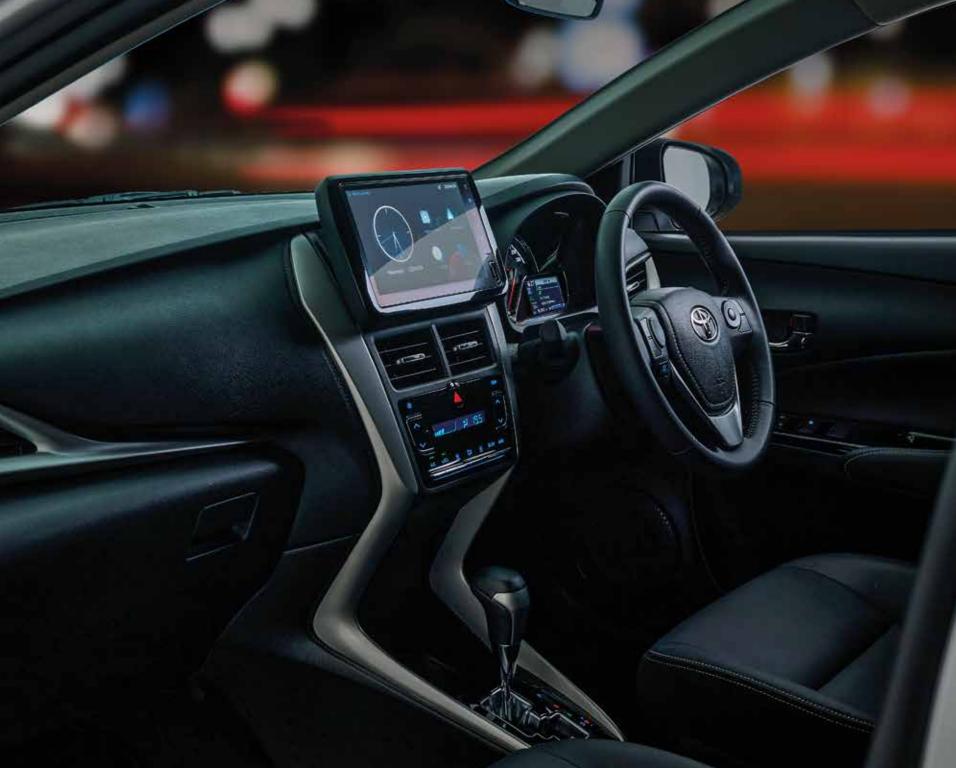

The MID system seamlessly integrates convenience into your driving experience, offering door open and close alerts, Eco wallet and fuel economy records, and comprehensive drive information at your fingertips.

Throughout your journey, comfort is assured by the push-start ignition, multiple drive modes, and auto AC with climate control, offering personalized driving experiences to perfectly suit your preferences.

**PUSH START** 

ECO MODE & SPORTS MODE

AUTO AC WITH CLIMATE CONTROL

All-new Toyota Yaris, prioritizing comfort above all, enhances every journey with cruise control, smooth leather steering wheel and easy to use steering wheel switches, ensuring effortless driving every time.

**EFFICIENT CRUISE CONTROL** 

**SMOOTH LEATHER STEERING WHEEL** 

AUDIO & PHONE CONTROL SWITCHES

MID CONTROL SWITCHES

Enjoy seamless connectivity with Apple CarPlay and Android Auto, complemented by the sleek black interior and premium PU stitch cover material, enhancing both style and comfort for a luxurious driving experience.

9" FLOATING DISPLAY WITH APPLE CARPLAY AND ANDROID AUTO

LUXURIOUS BLACK INTERIOR

SUPERIOR PU WITH STITCH SEAT COVER MATERIAL

**6 ADVANCED SPEAKERS** 

Explore the interior convenience with ample storage options, including the console box, cupholders and glove box, while the spacious luggage tray ensures sufficient room for all your belongings, making every journey smooth and organized.