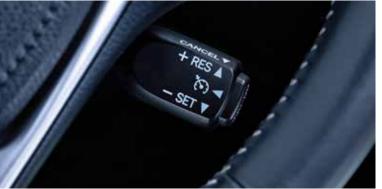

**EFFICIENT CRUISE CONTROL** 

**SMOOTH LEATHER STEERING WHEEL** 

AUDIO & PHONE CONTROL SWITCHES

MID CONTROL SWITCHES

Enjoy seamless connectivity with Apple CarPlay and Android Auto, complemented by the sleek black interior and premium PU stitch cover material, enhancing both style and comfort for a luxurious driving experience.