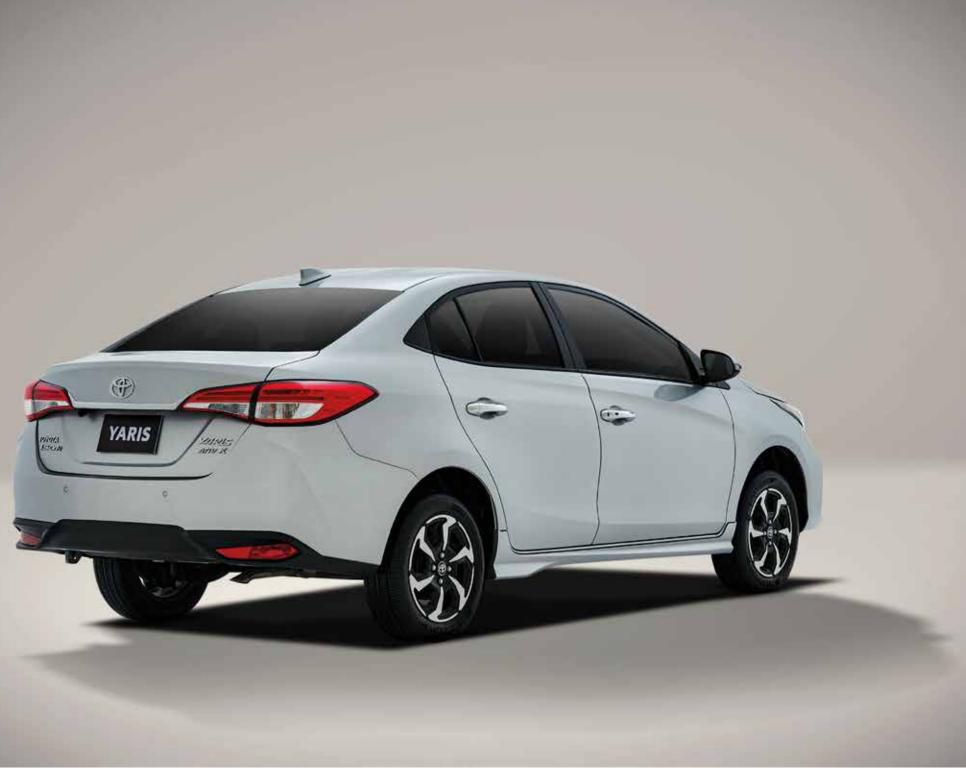

**DYNAMIC FRONT BUMPER & RADIATOR GRILL** 

STYLISH MACHINE FACE ALLOY RIMS

**RETRACTABLE OUTSIDE REAR VIEW MIRRORS** 

Enhancing aerodynamics and aesthetics, the rear bumper with sharp gashes on both sides offers a sleek design and functionality, while the rear diffuser and lights provide striking illumination.

**STYLISH REAR BUMPER** 

**REFINED REAR DIFFUSER** 

**REAR LIGHTS WITH LED LINE GUIDE** 

**TRUNK CHROME GARNISH** 

Ride hassle-free with the Yaris, as we provide peace of mind with keyless smart entry, smart trunk button and shark fin antenna. With these features at your fingertips, experience effortless handling and seamless driving like never before.