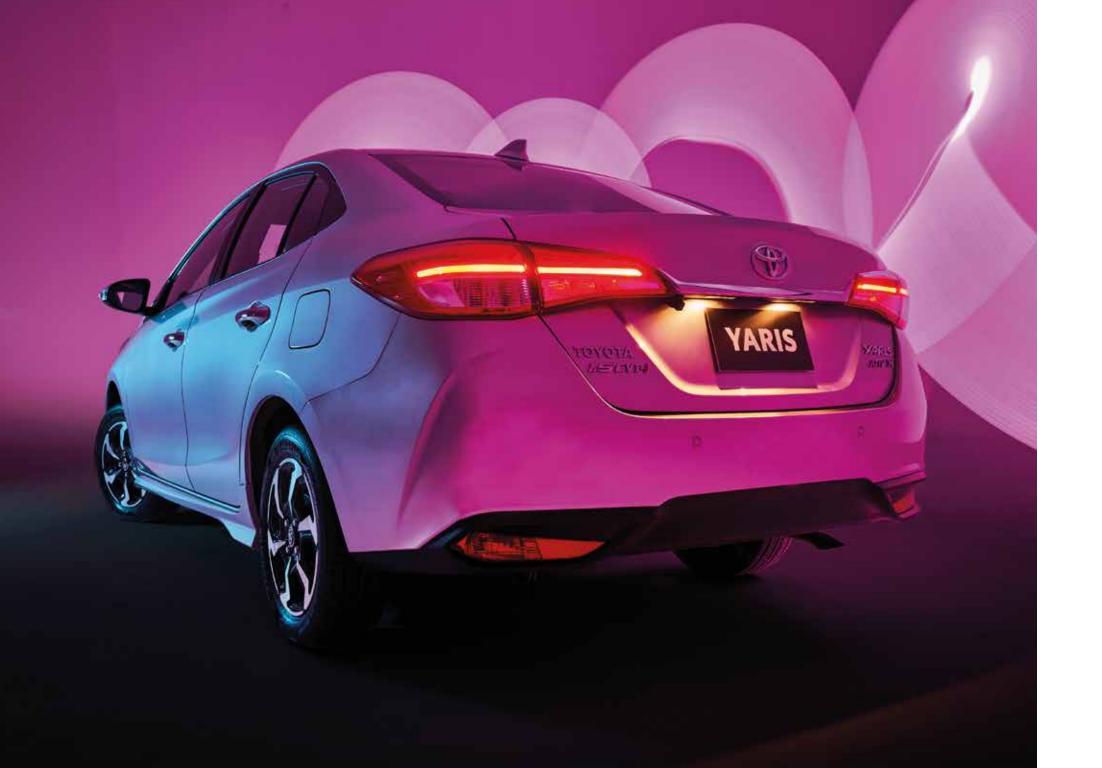

**DYNAMIC FRONT BUMPER & RADIATOR GRILL** 

STYLISH MACHINE FACE ALLOY RIMS

**RETRACTABLE OUTSIDE REAR VIEW MIRRORS** 

Enhancing aerodynamics and aesthetics, the rear bumper with sharp gashes on both sides offers a sleek design and functionality, while the rear diffuser and lights provide striking illumination.

**STYLISH REAR BUMPER** 

**REFINED REAR DIFFUSER** 

**REAR LIGHTS WITH LED LINE GUIDE** 

**TRUNK CHROME GARNISH** 

Ride hassle-free with the Yaris, as we provide peace of mind with keyless smart entry, smart trunk button and shark fin antenna. With these features at your fingertips, experience effortless handling and seamless driving like never before.