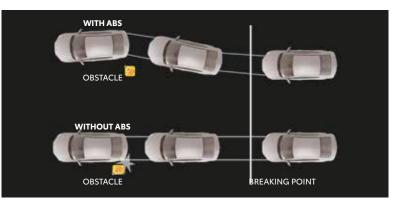

**3 AIRBAGS** 

ISOFIX

SHARP REAR CAMERA

**REAR PARKING SENSORS** 

Ensure a safe and confident drive with advanced safety features such as traction control, hill start assist, anti-lock braking system, and vehicle stability control, providing enhanced stability and control on various road conditions.

**VEHICLE STABILITY CONTROL** 

**TRACTION CONTROL** 

ANTI-LOCK BRAKING SYSTEM

YARIS