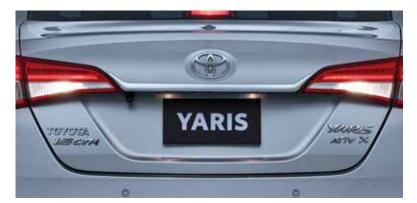

**DYNAMIC FRONT BUMPER & RADIATOR GRILL** 

STYLISH MACHINE FACE ALLOY RIMS

**RETRACTABLE OUTSIDE REAR VIEW MIRRORS** 

Enhancing aerodynamics and aesthetics, the rear bumper with sharp gashes on both sides offers a sleek design and functionality, while the rear diffuser and lights provide striking illumination.

**STYLISH REAR BUMPER** 

**REFINED REAR DIFFUSER** 

**REAR LIGHTS WITH LED LINE GUIDE** 

**TRUNK CHROME GARNISH** 

Ride hassle-free with the Yaris, as we provide peace of mind with keyless smart entry, smart trunk button and shark fin antenna. With these features at your fingertips, experience effortless handling and seamless driving like never before.